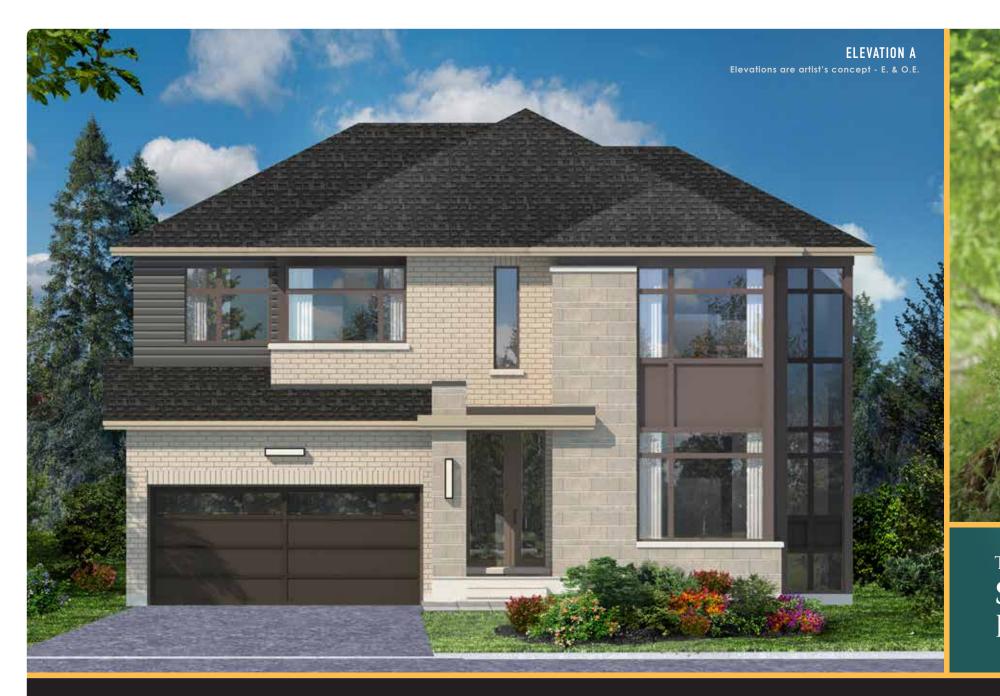

# SKYLINE 2,400 SQ. FT. (ELEVATION A)

### STANDARD FEATURES

- Massive open-concept Family Room with central gas fireplace
- Sunny Kitchen with Breakfast space, walk-in pantry and oversize island
- Luxurious Master Ensuite with double vanity sinks
- Family-sized Mudroom with side-by-side Laundry Centre
- Sunken Entry Foyer

- Smooth ceilings throughout
- Large format designer ceramic floor and wall tiles
- Double car garage with workshop
- Auto garage door opener