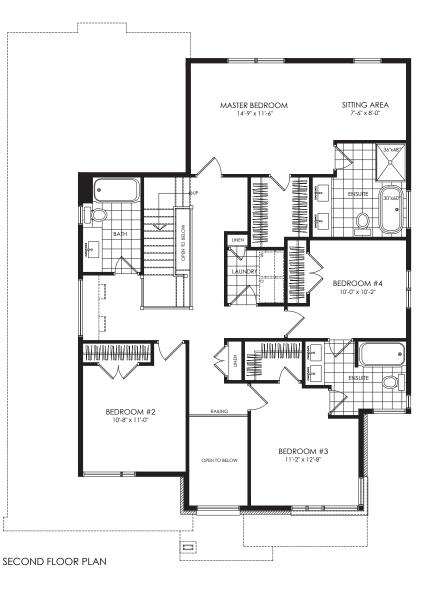

# EVANGELISTA 2,855 SQ. FT. (ELEVATION A)

## TWO-STOREY SINGLE FAMILY 50'

EVANGELISTA 2,855 SQ. FT. (ELEVATION A)

OLYMPIA

HOMES

4 bedrooms, 3 1/2 bathrooms

### STANDARD FEATURES

- Large Great Room with central gas fireplace
- Sunny Kitchen with island and oversize Breakfast bar
- Walk-in Pantry
- Formal Dining Room with tray ceiling and niche
- Grand Master Bedroom with sitting area and luxurious ensuite featuring double vanity sinks
- Second floor side-by-side Laundry Room
- Oversize Mudroom

- Jack and Jill bathroom for Bedrooms 3 and 4 with double vanity sinks and second floor Study Centre
- Smooth ceilings throughout
- Large format designer ceramic floor and wall tiles
- Double car garage with large workshop/storage