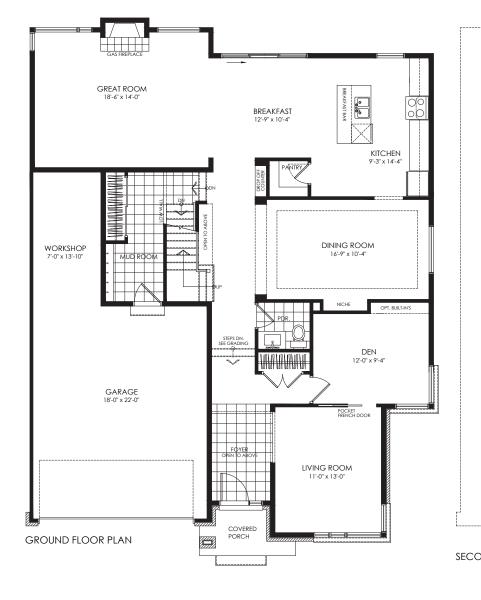

# EVANGELISTA 2,855 SQ. FT. (ELEVATION A)

## TWO-STOREY SINGLE FAMILY 50'

EVANGELISTA 2,855 SQ. FT. (ELEVATION A)

OLYMPIA

HOMES

4 bedrooms, 3 1/2 bathrooms

### STANDARD FEATURES

- Large Great Room with central gas fireplace
- Sunny Kitchen with island and oversize Breakfast bar
- Walk-in Pantry
- Formal Dining Room with tray ceiling and niche
- Grand Master Bedroom with sitting area and luxurious ensuite featuring double vanity sinks
- Second floor side-by-side Laundry Room
- Oversize Mudroom

- Jack and Jill bathroom for Bedrooms 3 and 4 with double vanity sinks and second floor Study Centre
- Smooth ceilings throughout
- Large format designer ceramic floor and wall tiles
- Double car garage with large workshop/storage