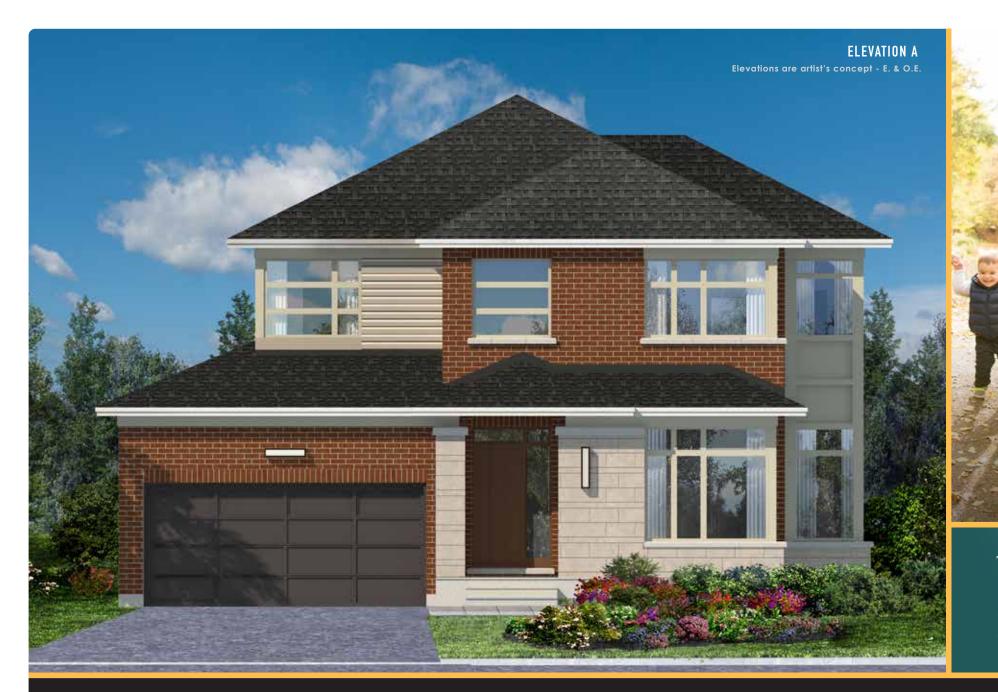

# EVANGELISTA 2,855 SQ. FT. (ELEVATION A)

## TWO-STOREY SINGLE FAMILY 50'

EVANGELISTA 2,855 SQ. FT. (ELEVATION A)

OLYMPIA

HOMES

4 bedrooms, 3 1/2 bathrooms

### STANDARD FEATURES

- Large Great Room with central gas fireplace
- Sunny Kitchen with island and oversize Breakfast bar
- Walk-in Pantry
- Formal Dining Room with tray ceiling and niche
- Grand Master Bedroom with sitting area and luxurious ensuite featuring double vanity sinks
- Second floor side-by-side Laundry Room
- Oversize Mudroom

- Jack and Jill bathroom for Bedrooms 3 and 4 with double vanity sinks and second floor Study Centre
- Smooth ceilings throughout
- Large format designer ceramic floor and wall tiles
- Double car garage with large workshop/storage