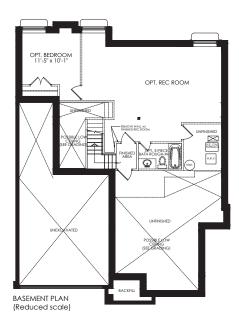

#### **OPTIONAL FEATURES:**

• Opt. finished Basement

Brick on Townhome end units and all Semis is as per printed plans. House renderings are artist's concept. Plans and specifications are subject to change without notice. Actual floor space may vary from stated floor area. E. & O.E. March 12, 2021.