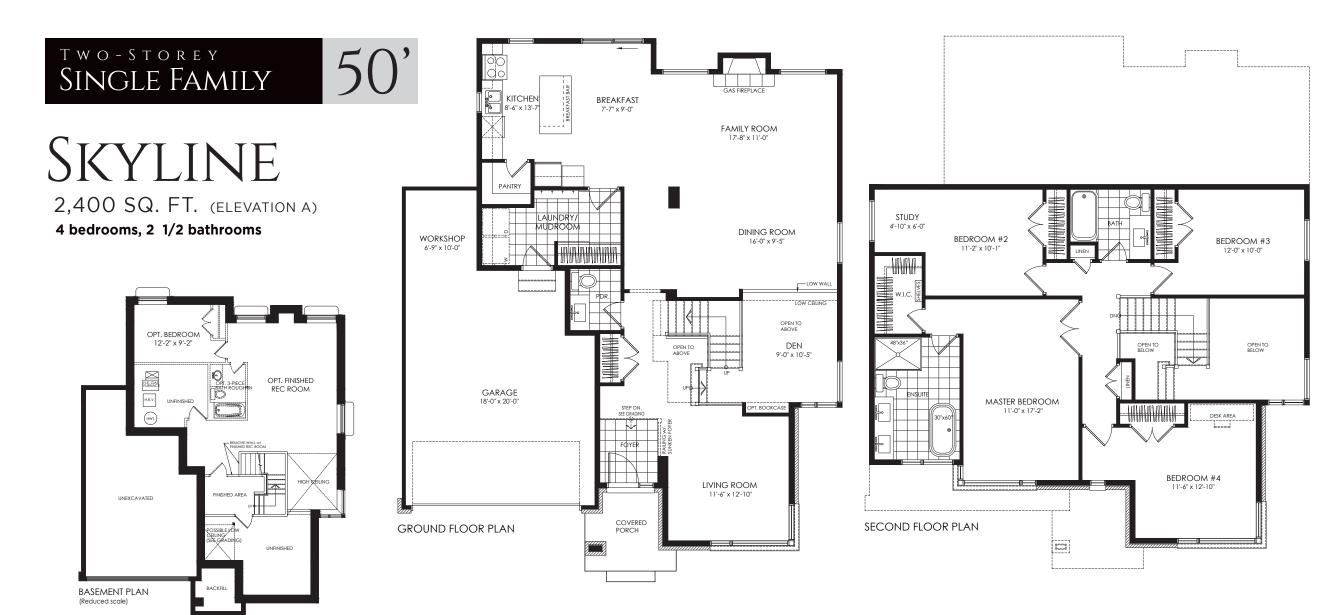

# SKYLINE 2,400 SQ. FT. (ELEVATION A)

### STANDARD FEATURES

- Massive open-concept Family Room with central gas fireplace
- Sunny Kitchen with Breakfast space, walk-in pantry and oversize island
- Luxurious Master Ensuite with double vanity sinks
- Family-sized Mudroom with side-by-side Laundry Centre
- Sunken Entry Foyer

- Smooth ceilings throughout
- Large format designer ceramic floor and wall tiles
- Double car garage with workshop
- Auto garage door opener

#### **OPTIONAL FEATURES:**

• Opt. finished Basement