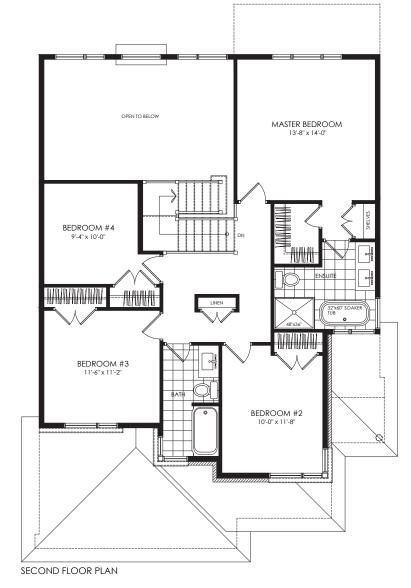

TWO-STOREY SINGLE FAMILY **HOME - 42' LOT** 

VISTA 2,290 SQ. FT. (ELEVATION A)

OLYMPIA HOMES

# two-storey SINGLE FAMILY

# Vista

2,290 SQ. FT. (ELEVATION A)

4 bedrooms, 2 1/2 bathrooms

### STANDARD FEATURES

- Two-storey Great Room with separate Study Area
- Main floor Laundry Centre and Mud Room
- Huge open-concept Great Room with central gas fireplace
- Sunny eat-in Kitchen with Breakfast Bar, separate Butler Servery and walk-in Pantry
- Formal Dining Room
- Sunken Entry Foyer

• Double car garage with workshop and storage area

• Luxurious double vanity sinks in Master Ensuite

• Auto garage door opener