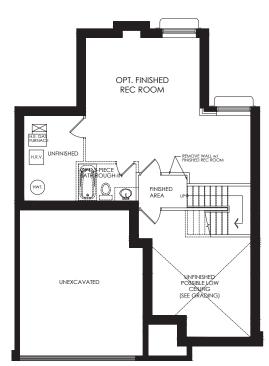

## PARTHENON

2,685 SQ. FT. (ELEVATION A & B)

4 bedrooms + loft, 2 1/2 bathrooms

#### **OPTIONAL FEATURES:**

Opt. finished Basement