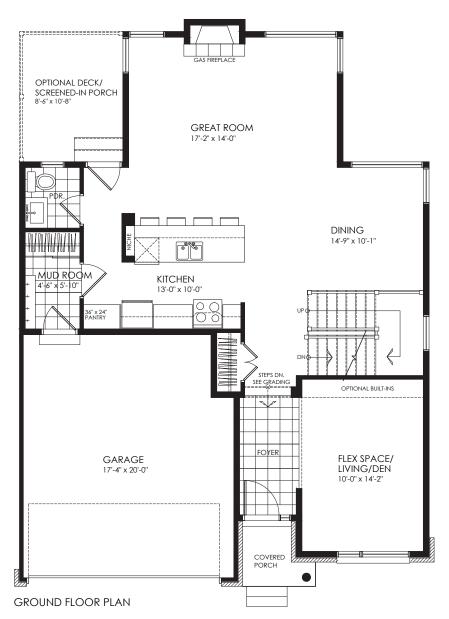

## PARTHENON

2,685 SQ. FT. (ELEVATION A & B)

4 bedrooms + loft, 2 1/2 bathrooms

#### STANDARD FEATURES

- Sunken Living Room / Den
- Large covered Porch
- Elegant sunken Living Room
- Bright second floor Loft
- Second floor side-by-side Laundry Room
- Huge Great Room with central gas fireplace
- Sunny Kitchen with Breakfast Bar and separate Walk-in Pantry
- Luxurious double vanity sinks in Master Ensuite
- Formal Dining Room
- Mudroom with lots of storage
- Smooth ceilings throughout
- Large format designer ceramic floor and wall tiles
- Double car garagewith auto door opener