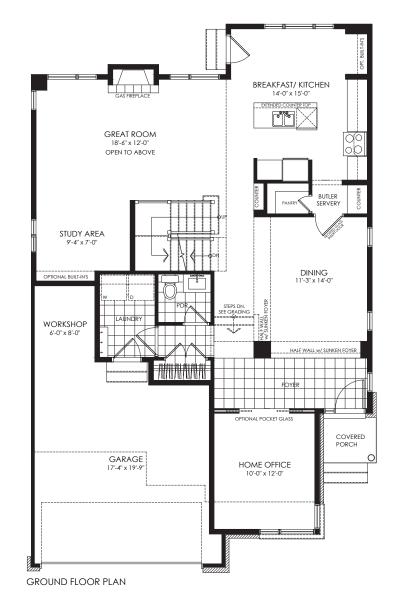

TWO-STOREY SINGLE FAMILY **HOME - 42' LOT** 

VISTA 2,290 SQ. FT. (ELEVATION A)

OLYMPIA HOMES

# two-storey SINGLE FAMILY

# Vista

2,290 SQ. FT. (ELEVATION A)

4 bedrooms, 2 1/2 bathrooms

### STANDARD FEATURES

- Two-storey Great Room with separate Study Area
- Main floor Laundry Centre and Mud Room
- Huge open-concept Great Room with central gas fireplace
- Sunny eat-in Kitchen with Breakfast Bar, separate Butler Servery and walk-in Pantry
- Formal Dining Room
- Sunken Entry Foyer

• Double car garage with workshop and storage area

• Luxurious double vanity sinks in Master Ensuite

• Auto garage door opener