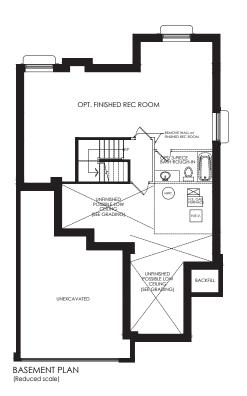

# PANORAMA

1,997 SQ. FT. (ELEVATION A)

3 or 4 bedrooms, 2 1/2 bathrooms

BASEMENT PLAN (Reduced scale)

STANDARD FEATURES

- Huge Great Room with central gas fireplace
- Gourmet Kitchen with Breakfast Bar seating
- Sunken Entry Foyer
- Second floor side-by-side Laundry Room
- Luruxy Master Ensuite with double vanity sinks