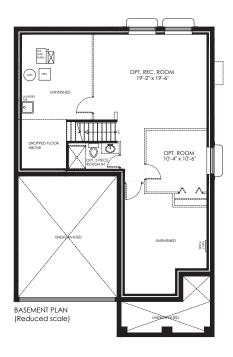

# PANORAMA

1,997 SQ. FT. (ELEVATION A)

3 or 4 bedrooms, 2 1/2 bathrooms

BASEMENT PLAN (Reduced scale)

STANDARD FEATURES

- Huge Great Room with central gas fireplace
- Gourmet Kitchen with Breakfast Bar seating
- Sunken Entry Foyer
- Second floor side-by-side Laundry Room
- Luruxy Master Ensuite with double vanity sinks

#### **OPTIONAL FEATURES:**

- Opt. screened-in rear Porch
- Opt. 4th Bedroom in place of Second Floor Family Room
- · Opt. Finished Basement