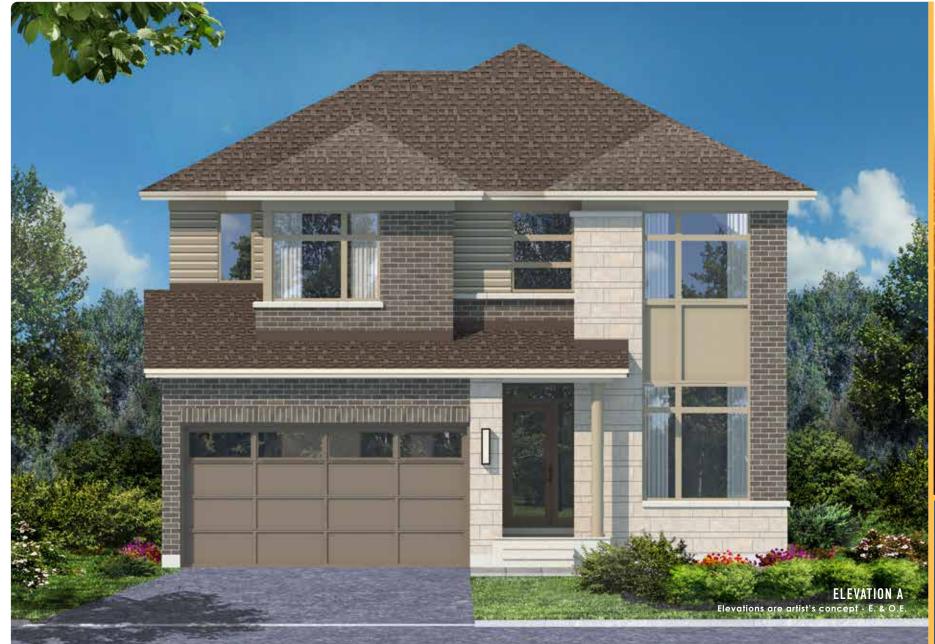

TWO-STOREY SINGLE FAMILY HOME - 42' LOT

**ELEVATION A** 

Elevations are artist's concept - E. & O.E.

PARTHENON 2,685 SQ. FT. (ELEVATION A & B)

## PARTHENON

2,685 SQ. FT. (ELEVATION A & B)

4 bedrooms + loft, 2 1/2 bathrooms

#### STANDARD FEATURES

- Sunken Living Room / Den
- Large covered Porch
- Elegant sunken Living Room
- Bright second floor Loft
- Second floor side-by-side Laundry Room
- Huge Great Room with central gas fireplace
- Sunny Kitchen with Breakfast Bar and separate Walk-in Pantry
- Luxurious double vanity sinks in Master Ensuite
- Formal Dining Room
- Mudroom with lots of storage
- Smooth ceilings throughout
- Large format designer ceramic floor and wall tiles
- Double car garagewith auto door opener