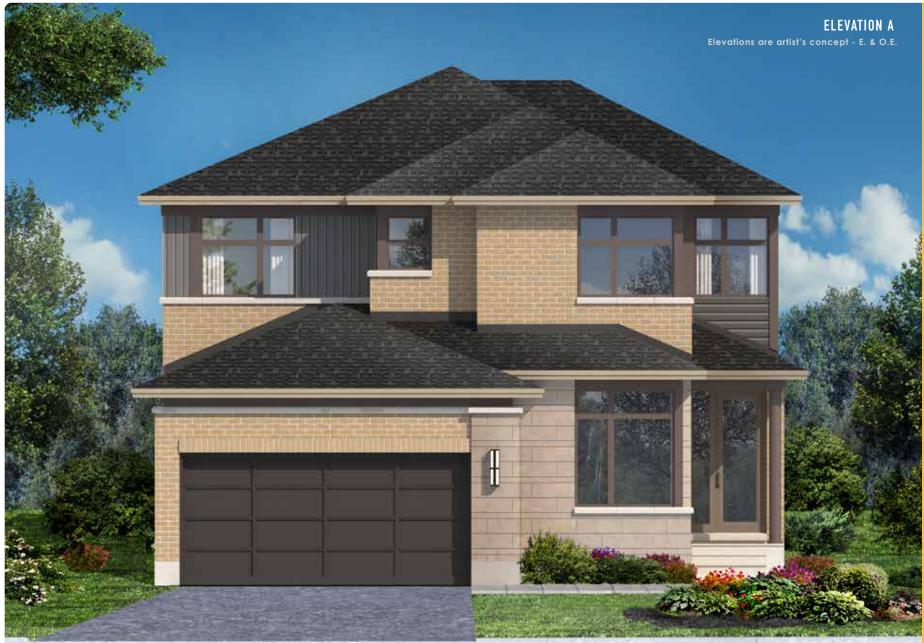

TWO-STOREY SINGLE FAMILY HOME - 42' LOT

PANORAMA 1,997 SQ. FT. (ELEVATION A)

# PANORAMA

1,997 SQ. FT. (ELEVATION A)

3 or 4 bedrooms, 2 1/2 bathrooms

BASEMENT PLAN (Reduced scale)

STANDARD FEATURES

- Huge Great Room with central gas fireplace
- Gourmet Kitchen with Breakfast Bar seating
- Sunken Entry Foyer
- Second floor side-by-side Laundry Room
- Luruxy Master Ensuite with double vanity sinks