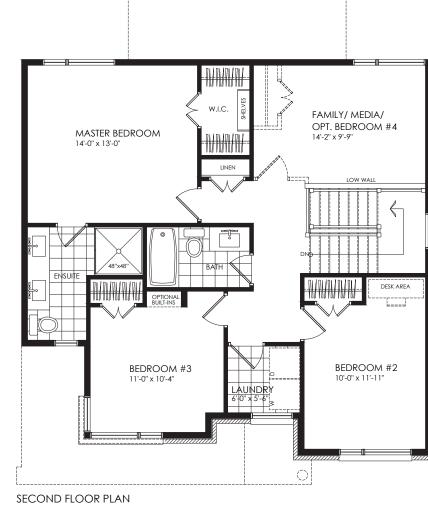

# PANORAMA

1,997 SQ. FT. (ELEVATION A)

3 or 4 bedrooms, 2 1/2 bathrooms

BASEMENT PLAN (Reduced scale)

STANDARD FEATURES

- Huge Great Room with central gas fireplace
- Gourmet Kitchen with Breakfast Bar seating
- Sunken Entry Foyer
- Second floor side-by-side Laundry Room
- Luruxy Master Ensuite with double vanity sinks