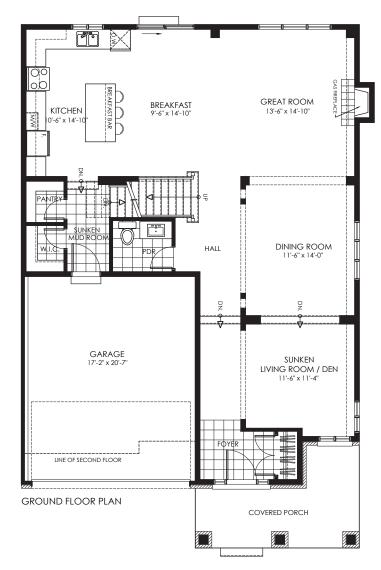

## PARTHENON

2,685 SQ. FT. (ELEVATION A & B)

4 bedrooms + loft, 2 1/2 bathrooms

#### STANDARD FEATURES

- Sunken Living Room / Den
- Large covered Porch
- Elegant sunken Living Room
- Bright second floor Loft
- Second floor side-by-side Laundry Room
- Huge Great Room with central gas fireplace
- Sunny Kitchen with Breakfast Bar and separate Walk-in Pantry
- Luxurious double vanity sinks in Master Ensuite
- Formal Dining Room
- Mudroom with lots of storage
- Smooth ceilings throughout
- Large format designer ceramic floor and wall tiles
- Double car garagewith auto door opener