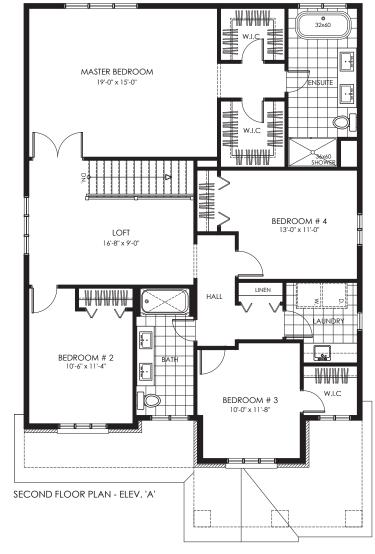

## PARTHENON

2,685 SQ. FT. (ELEVATION A & B)

4 bedrooms + loft, 2 1/2 bathrooms

#### STANDARD FEATURES

- Sunken Living Room / Den
- Large covered Porch
- Elegant sunken Living Room
- Bright second floor Loft
- Second floor side-by-side Laundry Room
- Huge Great Room with central gas fireplace
- Sunny Kitchen with Breakfast Bar and separate Walk-in Pantry
- Luxurious double vanity sinks in Master Ensuite
- Formal Dining Room
- Mudroom with lots of storage
- Smooth ceilings throughout
- Large format designer ceramic floor and wall tiles
- Double car garagewith auto door opener