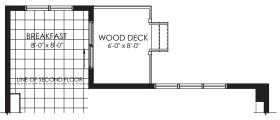

#### **OPTIONAL FEATURES:**

- Opt. 72 sq ft Breakfast Nook extension with wood deck
- Opt. finished Rec. Room in Basement

BASEMENT FLOOR PLAN

OPT. BREAKFAST NOOK (72 sq ft EXTENSION)

MASTER BEDROOM 13'-6" x 15'-1' BEDROOM #2 14'-9" x 14'-10" BEDROOM #3