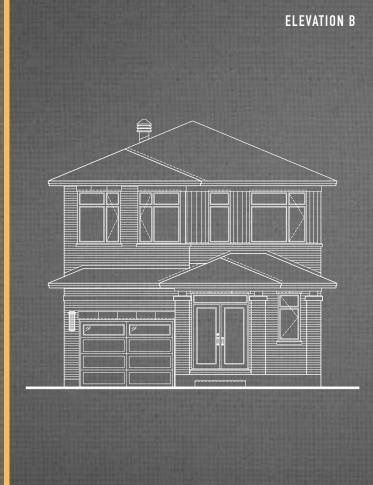

TWO-STOREY **SINGLE FAMILY HOME - 35' LOT** 

Elevations are artist's concept - E. & O.E.

CAMILLA 2,620 SQ. FT. (ELEVATION A & B)

# CAMILLA

2,620 SQ. FT. (ELEVATION A & B)

4 bedrooms, 2 1/2 bathrooms