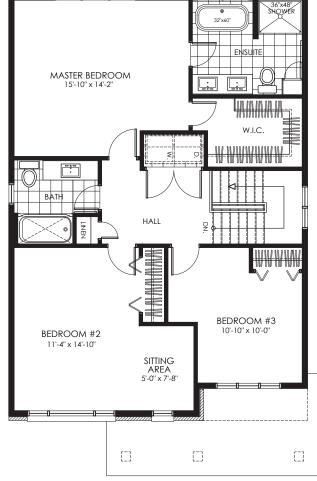

#### **OPTIONAL FEATURES:**

• Opt. finished Rec. Room in Basement

BASEMENT FLOOR PLAN (OPTIONAL REC. ROOM) (Reduced scale)

GROUND FLOOR PLAN - ELEVATION 'A'

SECOND FLOOR PLAN - ELEVATION 'A'

PARTIAL FLOOR PLAN - ELEVATION 'B'