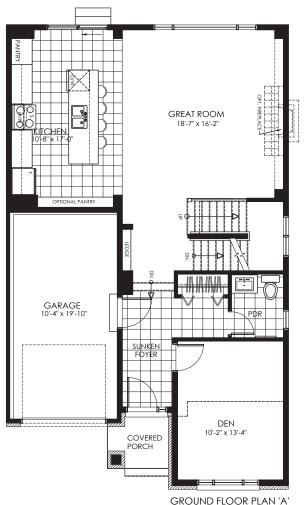

## STANDARD FEATURES

- Large covered front Porch area
- Second floor side-by-side Laundry Centre
- Huge welcoming Great Room
- Family-sized Kitchen with Breakfast Bar
- Sunken Entry Foyer
- Luxurious Master Ensuite with double vanity sinks
- Smooth ceilings throughout
- Large format designer ceramic floor and wall tiles
- · Auto garage door opener

#### **OPTIONAL FEATURES:**

• Opt. finished Rec. Room in Basement

BASEMENT FLOOR PLAN (OPTIONAL REC. ROOM) (Reduced scale)

GROUND FLOOR PLAN - ELEVATION 'A'

SECOND FLOOR PLAN - ELEVATION 'A'

PARTIAL FLOOR PLAN - ELEVATION 'B'