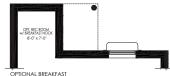

#### **OPTIONAL FEATURES:**

- Opt. 72 sq ft Breakfast Nook extension with wood deck
- Opt. finished Rec. Room in Basement

BASEMENT FLOOR PLAN

OPT. BREAKFAST NOOK (72 sq ft EXTENSION)

MASTER BEDROOM 13'-6" x 15'-1' BEDROOM #2 14'-9" x 14'-10" BEDROOM #3