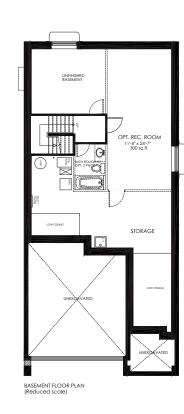

#### **OPTIONAL FEATURES:**

• Opt. finished Rec. Room in Basement

GROUND FLOOR PLAN - ELEVATION 'A'

SECOND FLOOR PLAN - ELEVATION 'A'