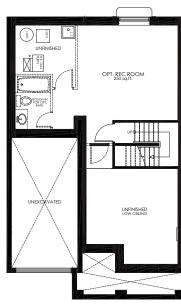

#### **OPTIONAL FEATURES:**

• Opt. finished Rec. Room in Basement

BASEMENT FLOOR PLAN (OPTIONAL REC. ROOM) (Reduced scale)

GROUND FLOOR PLAN - ELEVATION 'A'

SECOND FLOOR PLAN - ELEVATION 'A'

PARTIAL FLOOR PLAN - ELEVATION 'B'