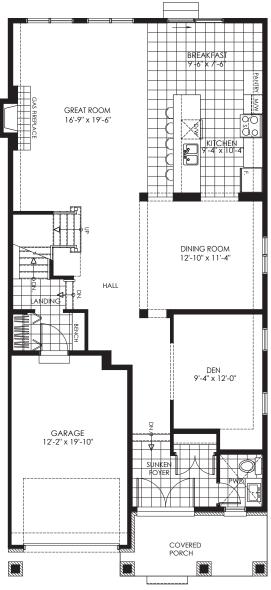

### STANDARD FEATURES

- Ground floor Den
- Large covered front Porch
- Second floor side-by-side Laundry Room
- Huge Great Room with gas fireplace
- · Sunny Kitchen with Breakfast Bar
- Formal Dining Room
- Sunken Entry Foyer
- Luxury Master Ensuite with double vanity sinks
- Smooth ceilings throughout
- Large format designer ceramic floor and wall tiles
- · Auto garage door opener

#### **OPTIONAL FEATURES:**

 Optional Finished basement Rec. Room, and 5th Bedroom with full bathroom

BASEMENT FLOOR PLAN (OPT. REC. ROOM)

GROUND FLOOR PLAN - ELEVATION 'A'

SECOND FLOOR PLAN - ELEVATION 'A'