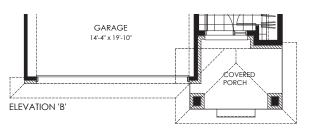

#### **OPTIONAL FEATURES:**

• Opt. finished Rec. Room in Basement

BASEMENT FLOOR PLAN (OPTIONAL REC. ROOM) (Reduced scale)

GROUND FLOOR PLAN - ELEVATION 'A'

SECOND FLOOR PLAN - ELEVATION 'A'

PARTIAL FLOOR PLAN - ELEVATION 'B'