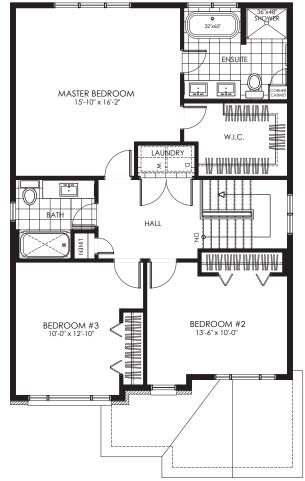

SECOND FLOOR PLAN - 3 BEDROOM - ELEVATION 'B'

SECOND FLOOR PLAN - 3 BEDROOM - ELEVATION 'A'

SECOND FLOOR PLAN - 3 BEDROOM - ELEVATION 'B'