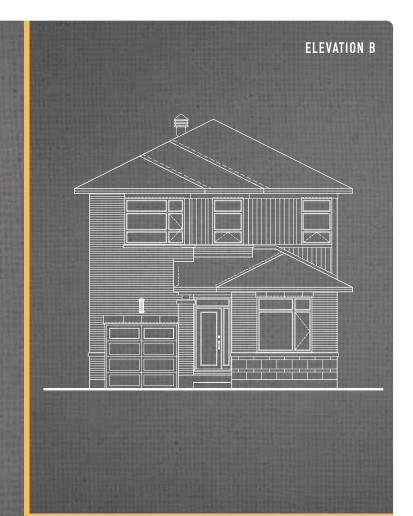

#### **OPTIONAL FEATURES:**

• Opt. finished Rec. Room in Basement

BASEMENT FLOOR PLAN (OPTIONAL REC. ROOM) (Reduced scale)

GROUND FLOOR PLAN - ELEVATION 'A'

SECOND FLOOR PLAN - ELEVATION 'A'

PARTIAL FLOOR PLAN - ELEVATION 'B'