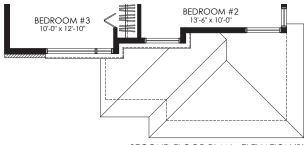

SECOND FLOOR PLAN - 3 BEDROOM - ELEVATION 'B'

SECOND FLOOR PLAN - 3 BEDROOM - ELEVATION 'A'

SECOND FLOOR PLAN - 3 BEDROOM - ELEVATION 'B'