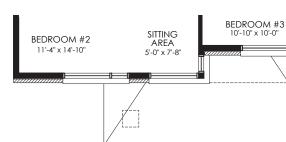

#### **OPTIONAL FEATURES:**

• Opt. finished Rec. Room in Basement

BASEMENT FLOOR PLAN (OPTIONAL REC. ROOM) (Reduced scale)

GROUND FLOOR PLAN - ELEVATION 'A'

SECOND FLOOR PLAN - ELEVATION 'A'

PARTIAL FLOOR PLAN - ELEVATION 'B'