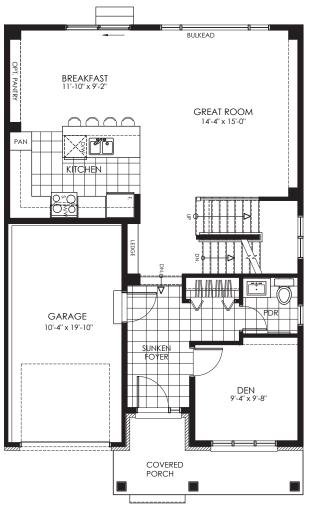

#### **OPTIONAL FEATURES:**

• Opt. finished Rec. Room in Basement

BASEMENT FLOOR PLAN (OPTIONAL REC. ROOM) (Reduced scale)

GROUND FLOOR PLAN - ELEVATION 'A'

SECOND FLOOR PLAN - ELEVATION 'A'

PARTIAL FLOOR PLAN - ELEVATION 'B'