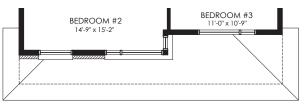

#### **OPTIONAL FEATURES:**

- Opt. 72 sq ft Breakfast Nook extension with wood deck
- Opt. finished Rec. Room in Basement

BASEMENT FLOOR PLAN

OPT. BREAKFAST NOOK (72 sq ft EXTENSION)

MASTER BEDROOM 13'-6" x 15'-1' BEDROOM #2 14'-9" x 14'-10" BEDROOM #3