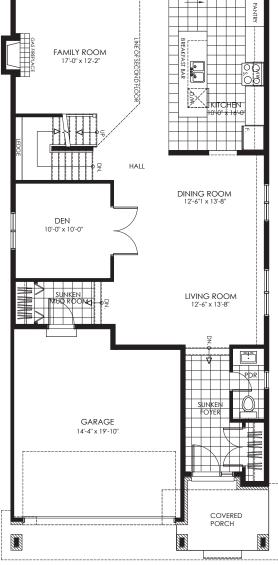

#### **OPTIONAL FEATURES:**

• Opt. finished Rec. Room in Basement

GROUND FLOOR PLAN - ELEVATION 'A'

SECOND FLOOR PLAN - ELEVATION 'A'