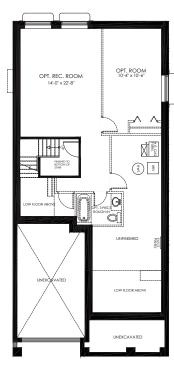

#### **OPTIONAL FEATURES:**

 Optional Finished basement Rec. Room, and 5th Bedroom with full bathroom

BASEMENT FLOOR PLAN (OPT. REC. ROOM)

GROUND FLOOR PLAN - ELEVATION 'A'

SECOND FLOOR PLAN - ELEVATION 'A'