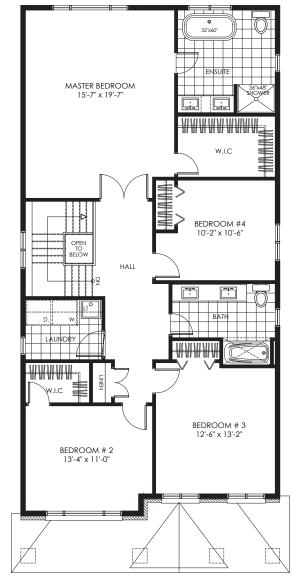

SECOND FLOOR PLAN - 3 BEDROOM - ELEVATION 'A'

SECOND FLOOR PLAN - 3 BEDROOM - ELEVATION 'B'