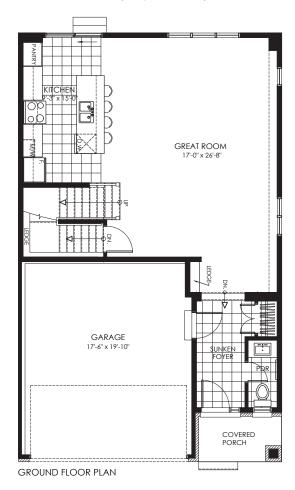

## STANDARD FEATURES

- Large covered front Porch area
- Second floor side-by-side Laundry Centre
- Huge welcoming Great Room
- Family-sized Kitchen with Breakfast Bar
- Sunken Entry Foyer
- Luxurious Master Ensuite with double vanity sinks
- Smooth ceilings throughout
- Large format designer ceramic floor and wall tiles
- · Auto garage door opener

#### **OPTIONAL FEATURES:**

• Opt. finished Rec. Room in Basement

BASEMENT FLOOR PLAN (OPTIONAL REC. ROOM) (Reduced scale)

GROUND FLOOR PLAN - ELEVATION 'A'

SECOND FLOOR PLAN - ELEVATION 'A'

PARTIAL FLOOR PLAN - ELEVATION 'B'