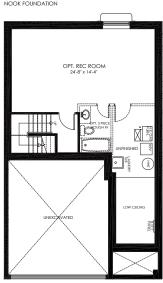

#### **OPTIONAL FEATURES:**

• Opt. finished Rec. Room in Basement

BASEMENT FLOOR PLAN (OPTIONAL REC. ROOM) (Reduced scale)

GROUND FLOOR PLAN - ELEVATION 'A'

SECOND FLOOR PLAN - ELEVATION 'A'

PARTIAL FLOOR PLAN - ELEVATION 'B'

#### **OPTIONAL FEATURES:**

- Opt. 72 sq ft Breakfast Nook extension with wood deck
- Opt. finished Rec. Room in Basement

BASEMENT FLOOR PLAN

OPT. BREAKFAST NOOK (72 sq ft EXTENSION)

MASTER BEDROOM 13'-6" x 15'-1' BEDROOM #2 14'-9" x 14'-10" BEDROOM #3