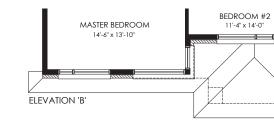

#### **OPTIONAL FEATURES:**

• Opt. finished Rec. Room in Basement

BASEMENT FLOOR PLAN (OPTIONAL REC. ROOM) (Reduced scale)

GROUND FLOOR PLAN - ELEVATION 'A'

SECOND FLOOR PLAN - ELEVATION 'A'

PARTIAL FLOOR PLAN - ELEVATION 'B'

SECOND FLOOR PLAN - 3 BEDROOM - ELEVATION 'B'