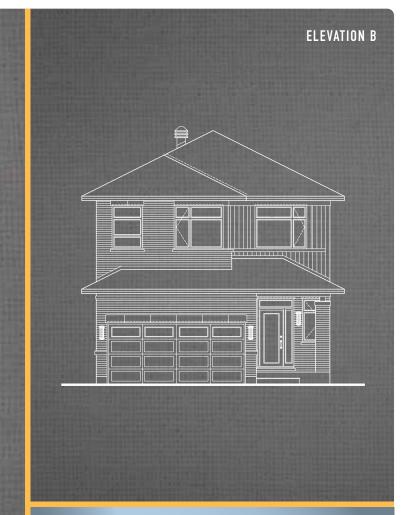

# KATRINA

1,800 SQ. FT. (ELEVATION A & B)

3 bedrooms, 2 1/2 bathrooms

#### **OPTIONAL FEATURES:**

• Opt. finished Rec. Room in Basement

BASEMENT FLOOR PLAN (OPTIONAL REC. ROOM) (Reduced scale)

GROUND FLOOR PLAN - ELEVATION 'A'

SECOND FLOOR PLAN - ELEVATION 'A'

PARTIAL FLOOR PLAN - ELEVATION 'B'