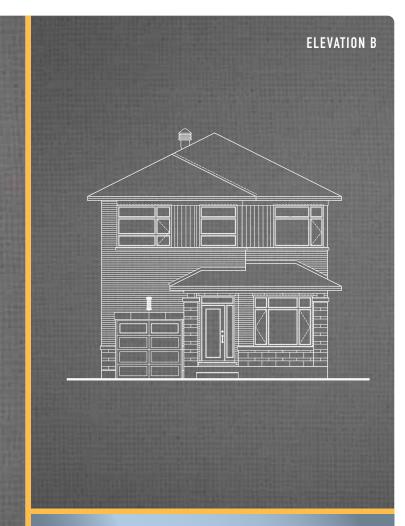

#### **OPTIONAL FEATURES:**

• Opt. finished Rec. Room in Basement

BASEMENT FLOOR PLAN (OPTIONAL REC. ROOM) (Reduced scale)

GROUND FLOOR PLAN - ELEVATION 'A'

SECOND FLOOR PLAN - ELEVATION 'A'

PARTIAL FLOOR PLAN - ELEVATION 'B'

SECOND FLOOR PLAN - 3 BEDROOM - ELEVATION 'B'