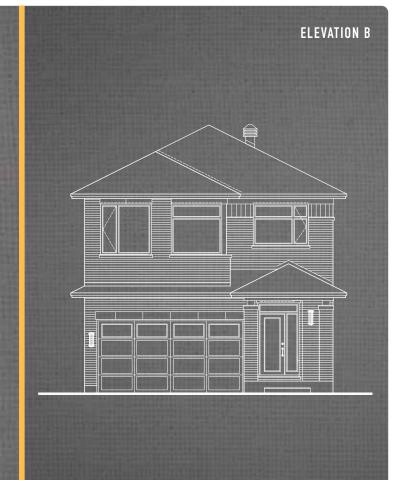

rge format designer ceramic floor and wall tiles
- Double car garage
- · Auto garage door opener

#### **OPTIONAL FEATURES:**

- Opt. 72 sq ft Breakfast Nook extension with wood deck
- Opt. finished Rec. Room in Basement





BASEMENT FLOOR PLAN



OPT. BREAKFAST NOOK (72 sq ft EXTENSION)



MASTER BEDROOM 13'-6" x 15'-1' BEDROOM #2 14'-9" x 14'-10" BEDROOM #3

SECOND FLOOR PLAN - 3 BEDROOM - ELEVATION 'A'



SECOND FLOOR PLAN - 3 BEDROOM - ELEVATION 'B'



#### www.olympiahomes.ca

Brick on Townhome end units and all Semis is as per printed plans. House renderings are artist's concept. Plans and specifications are subject to change without notice. Actual floor space may vary from stated floor area. E. & O.E. February 14, 2022.





ELEVATION A
Elevations are artist's concept - E. & O.E.



SINGLE FAMILY HOME - 35' LOT





## PETROS

2,382 SQ. FT. (ELEVATION A & B)

4 bedrooms, 2 1/2 bathrooms

## **STANDARD FEATURES**

- Main floor den with double french doors
- Convenient mud room
- Second floor side-by-side Laundry Room
- Elegant Family Room with gas fireplace, featuring dramatic two storey ceiling height
- · Sunny Kitchen with Breakfast Bar
- Sunken Entry Foyer
- Luxury Master Ensuite with double vanity sinks
- Smooth ceilings throughout
- Large format designer ceramic floor and wall tiles
- Double car garage
- · Auto garage door opener

#### **OPTIONAL FEATURES:**

• Opt. finished Rec. Room in Basement





GROUND FLOOR PLAN - ELEVATION 'A'





SECOND FLOOR PLAN - ELEVATION 'A'





### www.olympiahomes.ca

Brick on Townhome end units and all Semis is as per printed