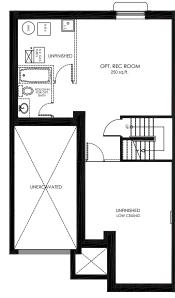

#### **OPTIONAL FEATURES:**

• Opt. finished Rec. Room in Basement

BASEMENT FLOOR PLAN (OPTIONAL REC. ROOM) (Reduced scale)

GROUND FLOOR PLAN - ELEVATION 'A'

SECOND FLOOR PLAN - ELEVATION 'A'

PARTIAL FLOOR PLAN - ELEVATION 'B'