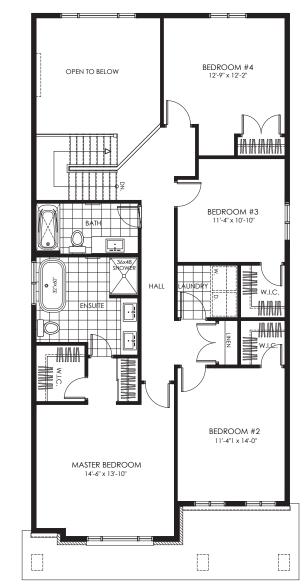

e may vary from stated floor area. E. & O.E. February 14, 2022.





ELEVATION A
Elevations are artist's concept - E. & O.E.



SINGLE FAMILY HOME - 35' LOT





## PETROS

2,382 SQ. FT. (ELEVATION A & B)

4 bedrooms, 2 1/2 bathrooms

## **STANDARD FEATURES**

- Main floor den with double french doors
- Convenient mud room
- Second floor side-by-side Laundry Room
- Elegant Family Room with gas fireplace, featuring dramatic two storey ceiling height
- · Sunny Kitchen with Breakfast Bar
- Sunken Entry Foyer
- Luxury Master Ensuite with double vanity sinks
- Smooth ceilings throughout
- Large format designer ceramic floor and wall tiles
- Double car garage
- · Auto garage door opener

#### **OPTIONAL FEATURES:**

• Opt. finished Rec. Room in Basement





GROUND FLOOR PLAN - ELEVATION 'A'





SECOND FLOOR PLAN - ELEVATION 'A'





### www.olympiahomes.ca

Brick on Townhome end units and all Semis is as per printed plans. House renderings are artist's concept. Plans and specifications are subject to change without notice. Actual floor space may vary from stated floor area. E. & O.E. February 14, 2022.





TWO-STOREY **SINGLE FAMILY HOME - 35' LOT** 

Elevations are artist's concept - E. & O.E.

CAMILLA 2,620 SQ. FT. (ELEVATION A & B)

# CAMILLA

2,620 SQ. FT. (ELEVATION A & B)

4 bedrooms, 2 1/2 bathrooms

### STANDARD FEATURES

- Ground floor Den
- Large covered front Porch
- Second floor side-by-side Laundry Room
- Huge Great Room with gas fireplace
- · Sunny Kitchen with Breakfast Bar
- Formal Dining Room
- Sunken Entry Foyer
- Luxury Master Ensuite with double vanity sink