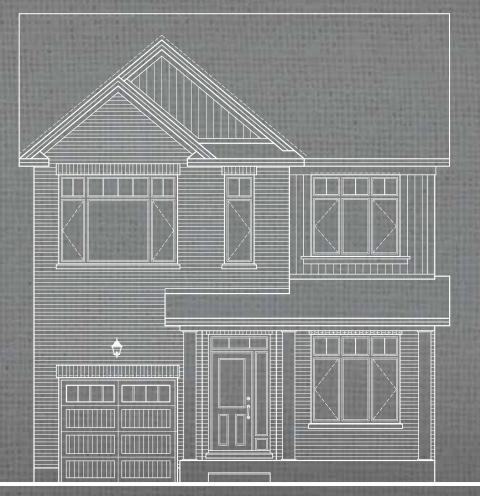

**ELEVATION A** Elevations are artist's concept - E. & O.E.

TWO-STOREY **SINGLE FAMILY HOME - 35' LOT** 

# KATRINA

1,800 SQ. FT. (ELEVATION A & B)

3 bedrooms, 2 1/2 bathrooms

## STANDARD FEATURES

- Large covered front Porch area
- Second floor side-by-side Laundry Centre
- Huge welcoming Great Room
- Family-sized Kitchen with Breakfast Bar
- Sunken Entry Foyer
- Luxurious Master Ensuite with double vanity sinks
- Smooth ceilings throughout
- Large format designer ceramic floor and wall tiles
- · Auto garage door opener