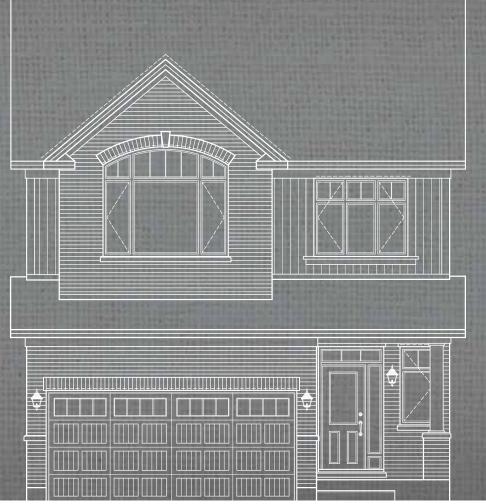

**ELEVATION A** Elevations are artist's concept - E. & O.E.

TWO-STOREY **SINGLE FAMILY HOME - 35' LOT** 

# KATRINA

1,800 SQ. FT. (ELEVATION A & B)

3 bedrooms, 2 1/2 bathrooms

## STANDARD FEATURES

- Large covered front Porch area
- Second floor side-by-side Laundry Centre
- Huge welcoming Great Room
- Family-sized Kitchen with Breakfast Bar
- Sunken Entry Foyer
- Luxurious Master Ensuite with double vanity sinks
- Smooth ceilings throughout
- Large format designer ceramic floor and wall tiles
- · Auto garage door opener