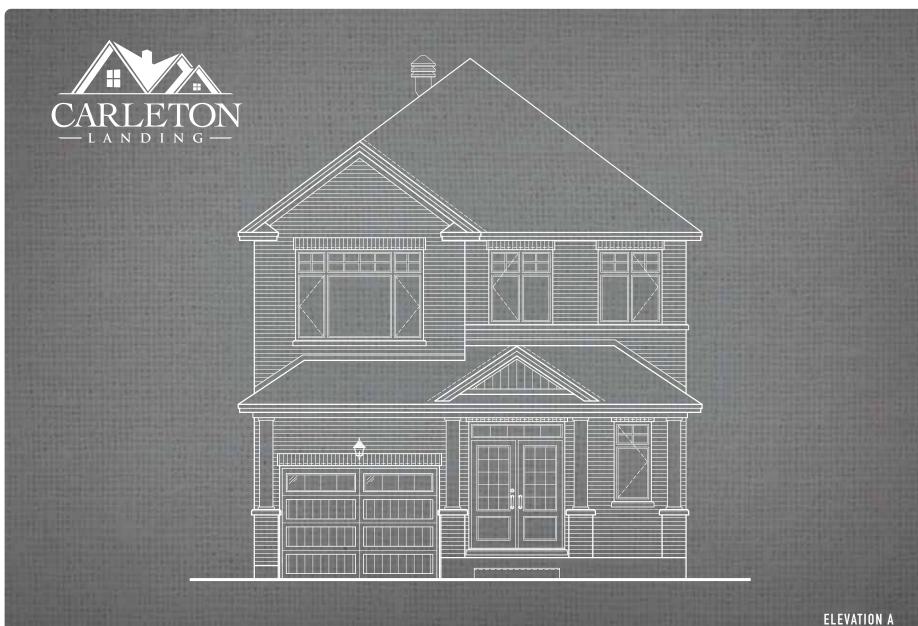

**ELEVATION A** Elevations are artist's concept - E. & O.E.

TWO-STOREY **SINGLE FAMILY HOME - 35' LOT** 

# KATRINA

1,800 SQ. FT. (ELEVATION A & B)

3 bedrooms, 2 1/2 bathrooms